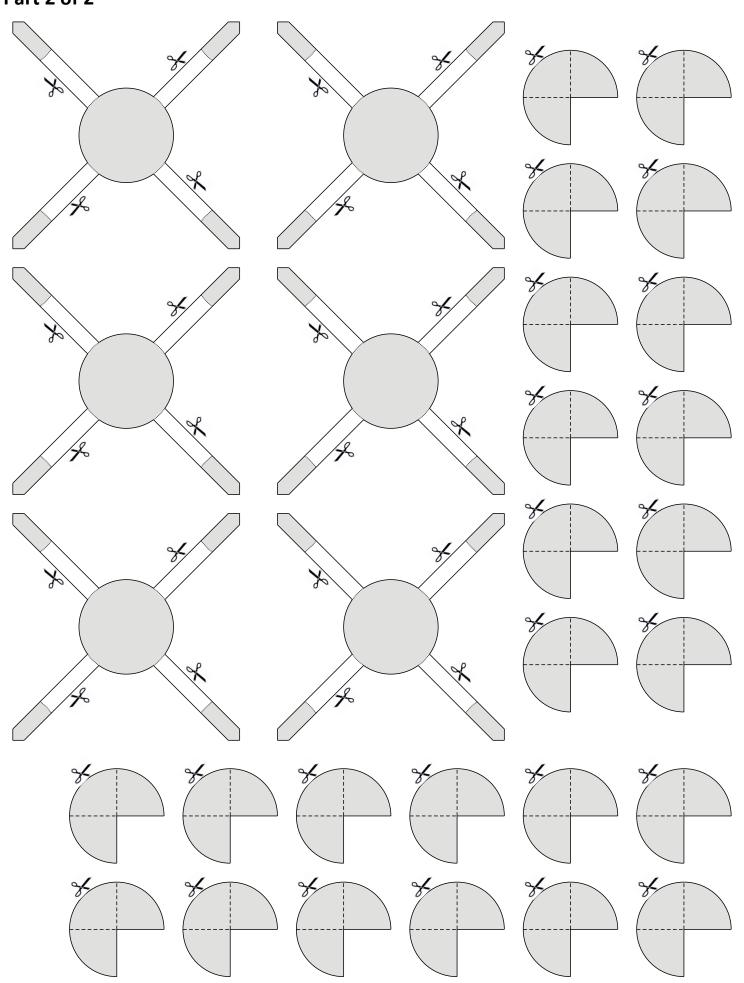

## The face-centred cubic structure (fcc)



## Part 1 of 2

## **Short Instruction**

- Download this model sheet and print it one-sided on two white paper cards (A4, 150-200 gsm).
- Colour the grey shaded regions in your favourite colour.
- Cut along the solid lines (——), and cut off all pieces.
- Fold the pieces along the dashed lines (---).
- Follow the detailed instruction to glue the pieces in the right order.

You can find the detailed instruction on our homepage.

Enjoy your new 3D paper crystal!

For more learning resources from our group, visit

http://www.gan.msm.cam.ac.uk/resources



## The face-centred cubic structure (fcc)



Part 2 of 2