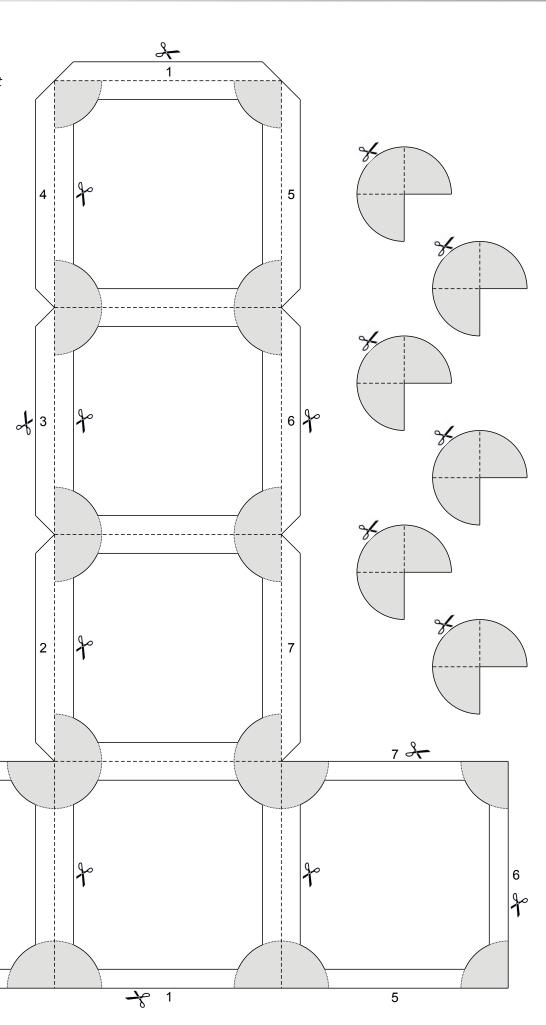

## The face-centred cubic structure (fcc)

## Part 1 of 2

## **Short Instruction**

- Download this model sheet and print it one-sided on two white paper cards (A4, 150-200 gsm).
- Colour the grey shaded regions in your favourite colour.
- Cut along the solid lines (——), and cut off all pieces.
- Fold the pieces along the dashed lines (---).
- Follow the detailed instruction to glue the pieces in the right order.

You can find the detailed instruction on our homepage.

Enjoy your new 3D paper crystal!

For more learning resources from our group, visit

http://www.gan.msm.cam.ac.uk/resources